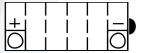

# Yuasa Technical Data Sheet

#### Yuasa YB14-B2 - YuMicron Battery

#### Performance

| Voltage            | 12V    |
|--------------------|--------|
| Capacity (10-hour) | 14Ah   |
| Capacity (20-hour) | 14.7Ah |
| CCA @ -18°C        | 175A   |

#### **Dimensions (±2mm)**

Length134mmWidth89mmHeight166mm

#### Weights & Measures

Mean Weight with Acid4.6kgAcid Volume0.9l



### Technology

Technology Separator

| Cast Sb/Sb                  |   |
|-----------------------------|---|
| Synthetic Resin+Glass Fiber | - |

#### Cell Assembly Layout

## Terminal Type - 8









Data Sheet generated on 29/09/2017 - E&OE

The world's leading battery manufacturer



www.yuasaeurope.com