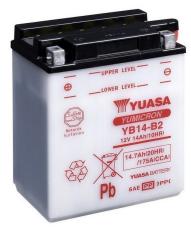

#### Yuasa YB14-B2 - YuMicron Battery

#### Performance

| Voltage            | 12V    |
|--------------------|--------|
| Capacity (10-hour) | 14Ah   |
| Capacity (20-hour) | 14.7Ah |
| CCA @ -18°C        | 175A   |

#### **Dimensions (±2mm)**

Length134mmWidth89mmHeight166mm

#### Weights & Measures

Mean Weight with Acid4.6kgAcid Volume0.9l