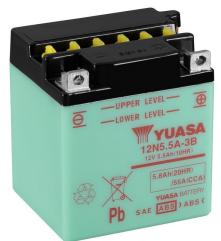

#### Yuasa 12N5.5A-3B - Conventional 12 Volt Battery

| Performance        |  |
|--------------------|--|
| Voltage            |  |
| Capacity (10-hour) |  |
| Capacity (20-hour) |  |

12V 5.5Ah 5.8Ah

55A

#### **Dimensions (±2mm)**

CCA @ -18°C

Length103mmWidth90mmHeight114mm

# Weights & Measures

Mean Weight with Acid2.4kgAcid Volume0.5l

### Technology

Technology Separator

| Cast Sb/Sb             |          |
|------------------------|----------|
| Reinforcing fiber+Glas | ss Fiber |