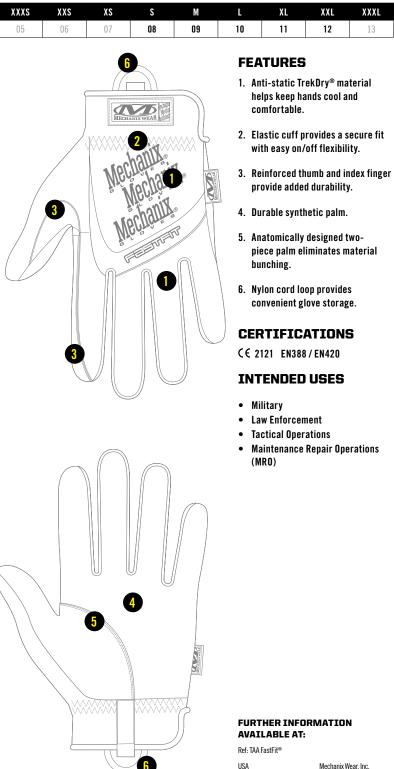

## TACTICAL HAND PROTECTION

The FastFit<sup>®</sup> provides service members with an unbelievable fit and easy on/off flexibility. The anatomically cut two-piece palm eliminates material bunching and anti-static TrekDry<sup>®</sup> material form-fits your hand, keeping them cool and comfortable in any environment. Keep your gloves secure to your gear or pack with the nylon cord loop positioned beneath each wrist.

ELASTIC CUFF Snug-fitting cuff with easy on and off flexibility.

SECURE FIT Anatomically cut two-piece palm eliminates material bunching for an exceptional fit.

AVAILABLE COLORS

MFF-F55 BLACK