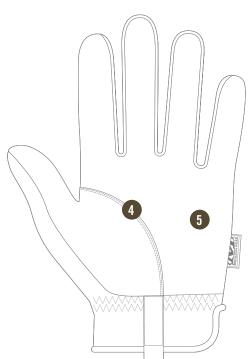

#### **FEATURES**

- Form-fitting TrekDry® material with Mossy Oak® Break-Up® Infinity™ camouflage helps keep hands cool and comfortable.
- 2. Elastic cuff provides a secure fit and easy on/off flexibility.
- 3. Reinforced thumb and index finger provide added durability.
- 4. Anatomically designed two-piece palm eliminates material bunching.
- 5. Durable synthetic palm.