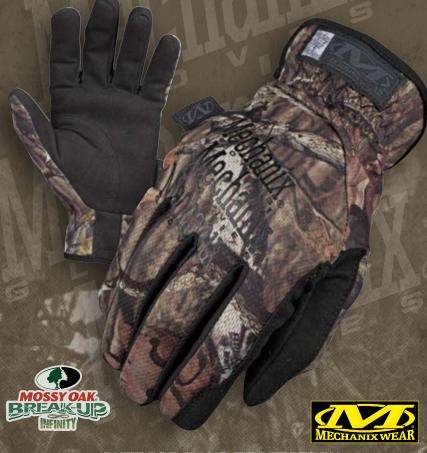

# MOSSY OAK® FASTFIT®

### **OUTDOOR HAND PROTECTION**

Blend in with the elements and add performance to your hands whether you're on the hunt or exploring the outdoors. The Mossy Oak® FastFit® provides an unbelievable fit and easy on/off flexibility. The anatomically cut two-piece palm eliminates material bunching for maximum control with outdoor equipment. Form-fitting TrekDry® material with Mossy Oak® Break-Up® Infinity™ camouflage helps keep your hands cool and comfortable on the wild land.

#### **FEATURES**

- Form-fitting TrekDry® material with Mossy Oak® Break-Up® Infinity™ camouflage helps keep hands cool and comfortable.
- 2. Elastic cuff provides a secure fit and easy on/off flexibility.
- 3. Reinforced thumb and index finger provide added durability.
- 4. Anatomically designed two-piece palm eliminates material bunching.
- 5. Durable synthetic palm.