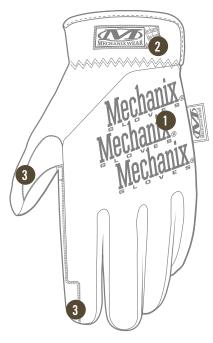

#### **FEATURES**

- Form-fitting TrekDry® material with Mossy Oak® Break-Up® Infinity™ camouflage helps keep hands cool and comfortable.
- 2. Elastic cuff provides a secure fit and easy on/off flexibility.
- 3. Reinforced thumb and index finger provide added durability.
- 4. Anatomically designed two-piece palm eliminates material bunching.
- 5. Durable synthetic palm.