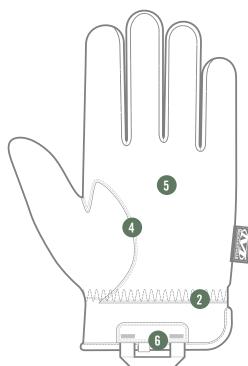

#### **SECURE FIT**

Anatomically cut two-piece palm eliminates material bunching for an exceptional fit.

#### **FEATURES**

- Form-fitting TrekDry® material helps keep hands cool and comfortable.
- 2. Elastic cuff provides a secure fit and easy on/off flexibility.
- Reinforced thumb and index finger provide added durability.
- Anatomically designed two-piece palm eliminates material bunching.
- Durable microfiber improves durability.
- Nylon loop with bar tack stitch assists when pulling the gloves on as well as convenient storage.