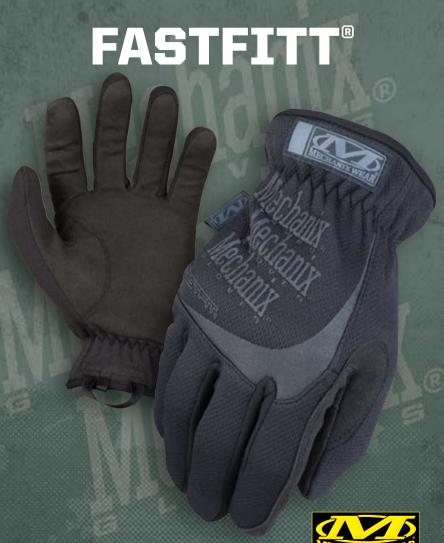

## **TACTICAL HAND PROTECTION**

The FastFit® provides service members with an unbelievable fit and easy on/off flexibility in the field. The anatomically cut two-piece palm eliminates material bunching for maximum control and improved manual operation. Form-fitting TrekDry® material is lightweight and breathable so your hands stay cool and comfortable in any environment. Keep your gloves secure to your gear or pack with the nylon cord loop conveniently positioned beneath each wrist.

## **ELASTIC CUFF**

Snug-fitting cuff with easy on and off flexibility.

#### **SECURE FIT**

Anatomically cut two-piece palm eliminates material bunching for an exceptional fit.

#### **FEATURES**

- Form-fitting TrekDry® material helps keep hands cool and comfortable.
- 2. Elastic cuff provides a secure fit and easy on/off flexibility.
- Reinforced thumb and index finger provide added durability.
- Anatomically designed two-piece palm eliminates material bunching.
- Durable microfiber improves durability.
- Nylon loop with bar tack stitch assists when pulling the gloves on as well as convenient storage.