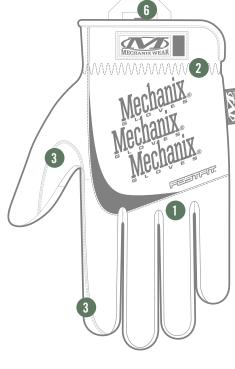

#### **FEATURES**

- Form-fitting TrekDry® material helps keep hands cool and comfortable.
- 2. Elastic cuff provides a secure fit and easy on/off flexibility.
- Reinforced thumb and index finger provide added durability.
- Anatomically designed two-piece palm eliminates material bunching.
- Durable microfiber improves durability.
- Nylon loop with bar tack stitch assists when pulling the gloves on as well as convenient storage.