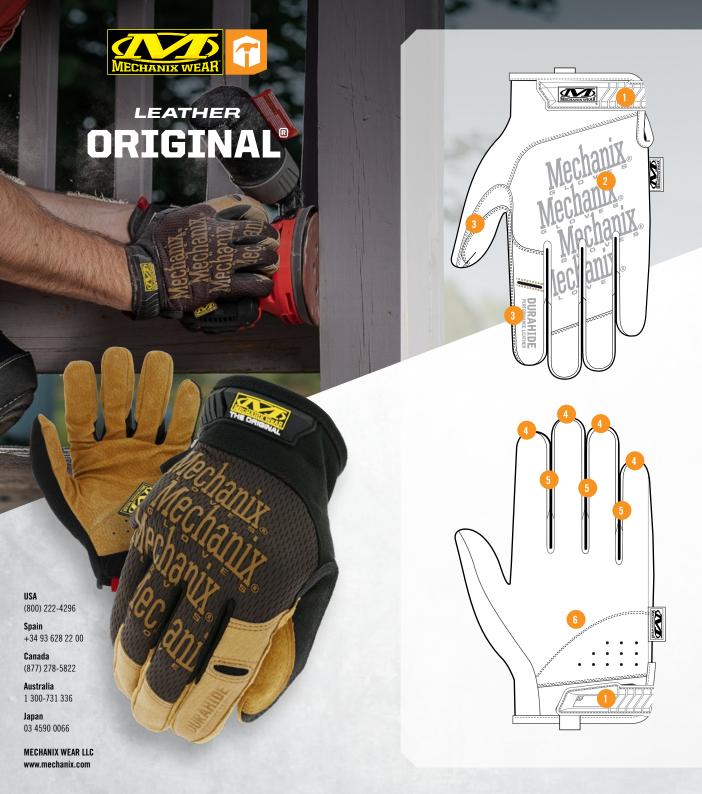

## **FEATURES**

- 1 Flexible thermoplastic rubber (TPR) closure provides a secure fit to the wrist.
- Form-fitting TrekDry® keeps your hands cool and comfortable while you work.
- 3 Double-stitched index finger and thumb reinforcement.
- 4 Pinched fingertip construction improves fingertip strength.
- 5 Durahide™ leather fourchettes improve finger durability.
- 6 Durahide™ leather palm provides extreme abrasion resistance.