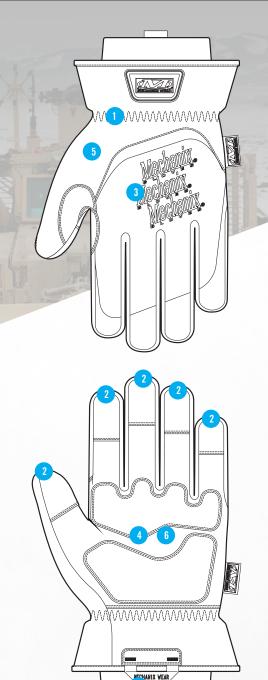

## **FEATURES**

- Stretch-elastic cuffs create a secure fit to your wrists.
- Touchscreen capable synthetic leather provides the perfect blend of dexterity and durability.
- 100g 3M™ Thinsulate™ back of hand insulation.
- 40g 3M™ Thinsulate™ palm insulation
- Water resistant stretch SoftShell repells the elements.
- Durable water resistant and touchscreen capable synthetic leather palm.
- Abrasion resistant reinforcement panels.
- Tactical storage loop.