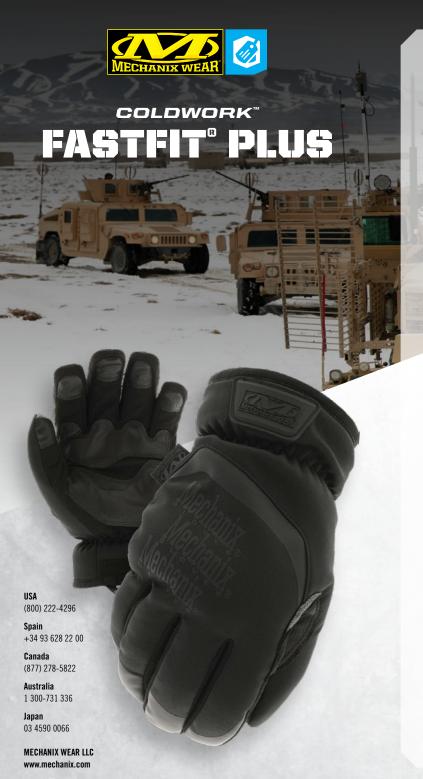

## **COLD WEATHER HAND PROTECTION**

Take cold weather protection to the next level with ColdWork™ FastFit® Plus. A multi-layered 3M<sup>™</sup> Thinsulate<sup>™</sup> design provides warmth while maintaining dexterity in the palm. A water-resistant SoftShell keeps the wind from sneaking in while the flared outer cuff and extended inner fleece cuff system extends protection and can interact with jackets to seal out the elements. The touchscreen capable and water-repellent treated palm is reinforced in high-wear areas to increase grip and durability, leveling up this glove's protection beyond the iconic ColdWork™ FastFit®.

## **FEATURES**

- Stretch-elastic cuffs create a secure fit to your wrists.
- Touchscreen capable synthetic leather provides the perfect blend of dexterity and durability.
- 100g 3M™ Thinsulate™ back of hand insulation.
- 40g 3M™ Thinsulate™ palm insulation
- Water resistant stretch SoftShell repells the elements.
- Durable water resistant and touchscreen capable synthetic leather palm.
- Abrasion resistant reinforcement panels.
- Tactical storage loop.