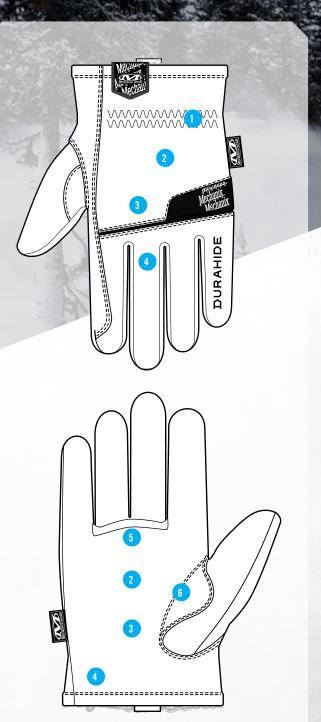

## **FEATURES**

- 1 Comfortable stretch-elastic cuff delivers a secure fit to the wrist.
- 2 Durahide™ DRY™ leather construction is fluid resistant yet breathable, and ready to work with no break-in time.
- 3 C40 3M™ Thinsulate™ traps warm air to help regulate your body temperature in cold environments.
- 4 Heavyweight Sherpa lining keeps working hands warm and wicks moisture to keep them dry.
- Gunn cut finger design repositions vulnerable seams for improved durability.
- 6 Comfortable keystone thumb design.