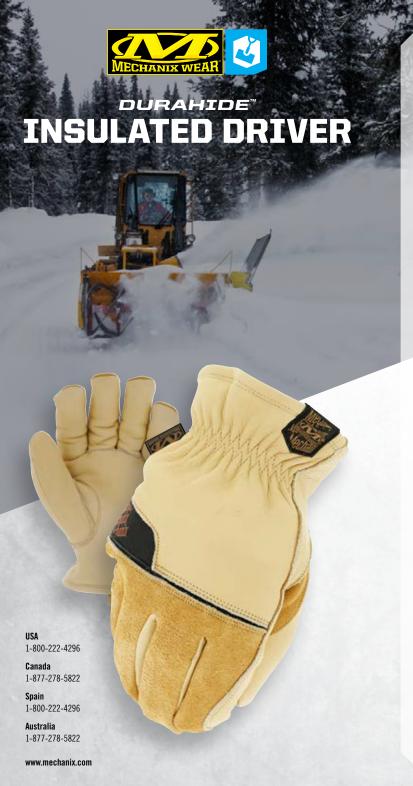

## **COLD WEATHER HAND PROTECTION**

Whether it's winter work or winter casual, our Durahide™ Insulated Driver gloves get the job done, comfortably. Our Insulated Driver is cut and sewn from Durahide™ DRY™ cowhide, lined with soft Sherpa, and insulated with C40 3M™ Thinsulate™ synthetic down.