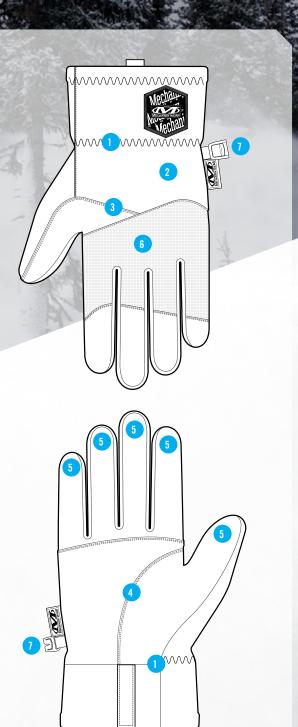

## **FEATURES**

- Comfortable stretch-elastic cuffs deliver a secure fit.
- 2 Lightweight fleece outer with waterresistant soft shell back of hand protection.
- 3 PrimaLoft® 40g Gold back of hand insulation.
- 4 PrimaLoft® 60g Gold palm insulation.
- 5 Water-resistant palm with touchscreen capability.
- 6 Wind-resistant SoftShell prevents the cold air from sneaking in.
- Removable spring clips keep your gloves organized for easy storage.